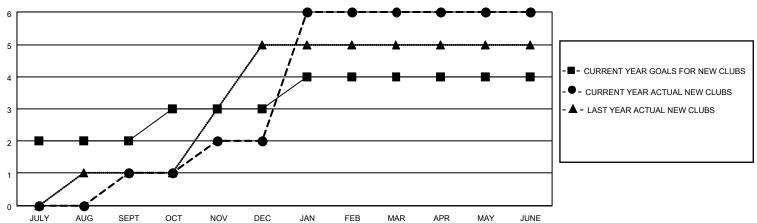

## MONTHLY MEMBERSHIP PROGRESS REPORT

LOCATION INDIA District 322 D Results as of: 6/30/2022

| Clubs                 |               |           |               | Members               |                        |                         |                                                    |
|-----------------------|---------------|-----------|---------------|-----------------------|------------------------|-------------------------|----------------------------------------------------|
| RESULTS FOR 2021-2022 |               |           |               | RESULTS FOR 2021-2022 |                        |                         |                                                    |
| QUARTER               | NEW CLUB GOAL | NEW CLUBS | DROPPED CLUBS | QUARTER MEMI          | BER GROWTH NET<br>GOAL | MEMBER GROWTH<br>ACTUAL | DROPPED<br>MEMBERS ACTUAL<br>(including transfers) |
| JULY/AUG/SEPT         | 2             | 1         | 3             | JULY/AUG/SEPT         | 150                    | 76                      | 75                                                 |
| OCT/NOV/DEC           | 1             | 1         | 2             | OCT/NOV/DEC           | 100                    | 111                     | 92                                                 |
| JAN/FEB/MAR           | 1             | 4         | 0             | JAN/FEB/MAR           | 100                    | 120                     | 19                                                 |
| APR/MAY/JUNE          | 0             | 0         | 2             | APR/MAY/JUNE          | 50                     | 65                      | 258                                                |