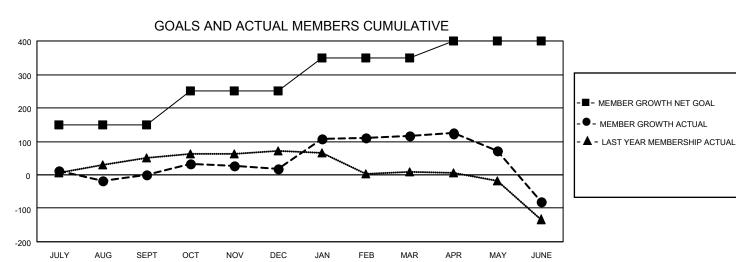

## MONTHLY MEMBERSHIP PROGRESS REPORT

LOCATION INDIA District 322 D Results as of: 6/30/2022

| Clubs                 |               |           |               | Members               |                        |                         |                                                    |
|-----------------------|---------------|-----------|---------------|-----------------------|------------------------|-------------------------|----------------------------------------------------|
| RESULTS FOR 2021-2022 |               |           |               | RESULTS FOR 2021-2022 |                        |                         |                                                    |
| QUARTER               | NEW CLUB GOAL | NEW CLUBS | DROPPED CLUBS | QUARTER MEMI          | BER GROWTH NET<br>GOAL | MEMBER GROWTH<br>ACTUAL | DROPPED<br>MEMBERS ACTUAL<br>(including transfers) |
| JULY/AUG/SEPT         | 2             | 1         | 3             | JULY/AUG/SEPT         | 150                    | 76                      | 75                                                 |
| OCT/NOV/DEC           | 1             | 1         | 2             | OCT/NOV/DEC           | 100                    | 111                     | 92                                                 |
| JAN/FEB/MAR           | 1             | 4         | 0             | JAN/FEB/MAR           | 100                    | 120                     | 19                                                 |
| APR/MAY/JUNE          | 0             | 0         | 2             | APR/MAY/JUNE          | 50                     | 65                      | 258                                                |